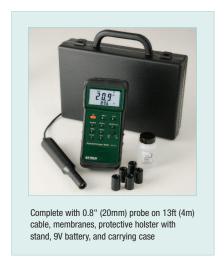

## **Features:**

- Large 1.4" (36mm) LCD displays both oxygen and temperature values
- Measures dissolved oxygen from 0 to 20.0mg/L and 0 to 100.0% oxygen plus temperature from 32 to 122°F (0 to 50°C)
- Automatic Temperature Compensation from 0 to 50°C via temperature probe sensor built into polarographic type oxygen probe
- Fast 0.8 second sampling time
- Recall Min/Max/Average readings and Data Hold
- Built-in RS-232 PC serial interface with optional data acquisition software and datalogger
- · Auto power off saves battery life
- Complete with 0.8" (20mm) diameter probe on 13ft (4m) cable, 5 membranes, rubber holster, 9V battery and hard case
- Optional Windows® Data Acquisition Software and serial cable enable user to display and capture readings on a PC, and set time intervals and alarms
- Optional battery operated Datalogger module stores over 8000 readings for later transfer to a PC