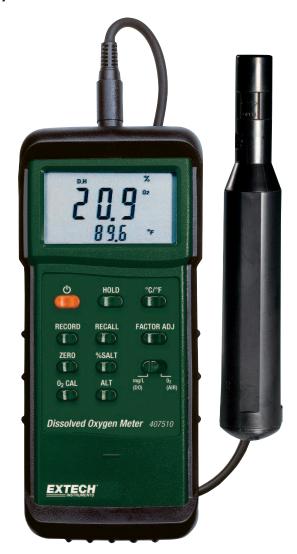

## **Heavy Duty Dissolved Oxygen Meter**

Dual display of oxygen concentration and temperature

With RS-232 PC interface for data acquisition and datalogging applications

## **Features:**

- Large 1.4" (36mm) LCD displays both oxygen and temperature values
- Measures dissolved oxygen from 0 to 20.0mg/L and 0 to 100.0% oxygen plus temperature from 32 to 122°F (0 to 50°C)
- Automatic Temperature Compensation from 0 to 50°C via temperature probe sensor built into polarographic type oxygen probe
- Fast 0.8 second sampling time
- Recall Min/Max/Average readings and Data Hold
- Built-in RS-232 PC serial interface with optional data acquisition software and datalogger
- · Auto power off saves battery life
- Complete with 0.8" (20mm) diameter probe on 13ft (4m) cable, 5 membranes, rubber holster, 9V battery and hard case
- Optional Windows® Data Acquisition Software and serial cable enable user to display and capture readings on a PC, and set time intervals and alarms
- Optional battery operated Datalogger module stores over 8000 readings for later transfer to a PC